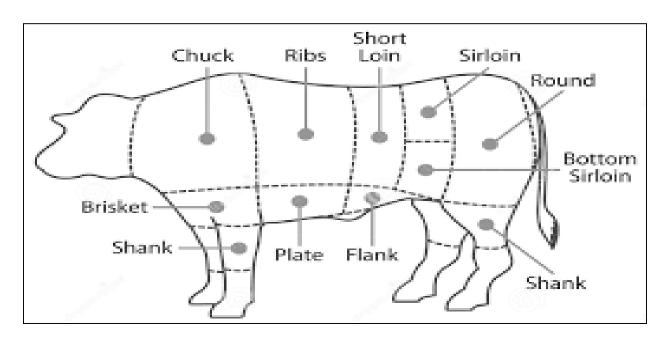

2) THE PROPORTIONAL PERCENTAGE OF EACH CUT SIDE IS APPROXIMATELY:

Chuck Cuts @ 27%

Round Cuts @ 27%

Short Plate Cuts @ 5%

Rib Cuts @ 10%

Flank Cuts @ 4%

Fore Shank Cuts @ 4%

Short Loin Cuts @ 8%

Sirloin Cuts @ 9%

Brisket Cuts @ 6%

We Sell Only 100% Vancouver Island Naturally Raised Beef